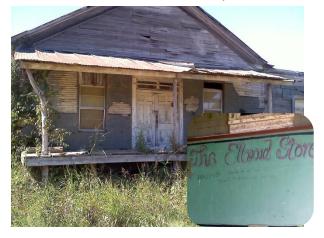

## **MY TRIP TO BONHAM TEXAS**

property. I could image them playing, working and living on their land.

We later visited other sites where family members once lived. I visited the land that the elusive Pomp owned. Jay and Ward Favors and Eb Whitesides inherited the land after their mother Texanna died. We visited the site where the Bethlehem Baptist Church once stood, where Joe Pearl and Maynard Harvey lived and the site of the Elwood Store. Have you heard the story about Dead Man's Hollow? I

in Bonham). I hope to do some research and find out when the church was established. AMC Favors and Eb Whiteside were trustees on the deed. As a matter-of-fact, my father, Pompie Favors still owns the land where the church/school once stood.