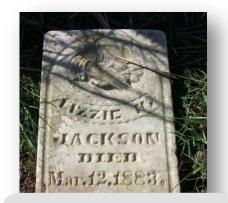

some of our family members that indicate where they are buried. Based on this information we are compiling a list of people that are buried in Bethlehem Cemetery. Of course, we may not find everyone, but it is a start. Once I verify that someone is buried there, I turn the information over to Suzie Henderson and she adds his or her name to the list on the Fannin County website. Her group has provided the GPS coordinates to the cemetery and posted them to the Fannin County website. They recently located a headstone along the side of the road. We believe it was taken from the Bethlehem Cemetery. I hope to retrieve it next spring and place it back in the cemetery. If you know of anyone that was buried in Bethlehem, please contact me with the information.

This headstone for Lizzie Jackson was been taken Bethlehem Cemetery by vandals and sits on the side of the road in Ivanhoe, a short distance from the cemetery.